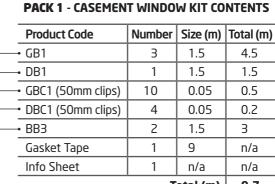

## THE SOLUTION TO YOUR GLAZING ISSUES



## WINDOW BEADING SAMPLE PACK







Visit www.w14exhibition.com for free tickets

## SAMPLE PACK COST: £5.00



Total (m) 9.7

## PACK 2 - SLIDING SASH KIT CONTENTS

| Product Code | Number    | Size (m) | Total (m) |
|--------------|-----------|----------|-----------|
| <br>• PB8    | 1         | 1.5      | 1.5       |
| <br>• SB25   | 1         | 1.5      | 1.5       |
| <br>• SB20   | 1         | 1.5      | 1.5       |
| Info Sheet   | 1         | n/a      | n/a       |
|              | Total (m) |          | 4.5       |



To order speak to your Q-wood stockist or call 0161 627 4222

Quantum Profile Systems Ltd | Salmon Fields | Royton | Oldham | OL2 6/G 0161 627 4222 | info@q-wood.co.uk | www.q-wood.co.uk