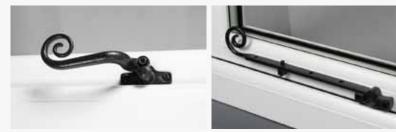

**Ironmongery Options** 

Choose from our contemporary and traditional collection to complete your design choice.

#### Traditional

Monkey-tail handles are available together with casement stays to complete the heritage appeal of your Beaumont windows.

contact your local Beaumont retailer for more information

www.dempseydyer.co.uk