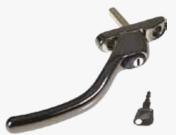

**Ironmongery Options** 

Choose from our contemporary and traditional collection to complete your design choice.

#### Traditional

Monkey-tail handles are available together with casement stays to complete the heritage appeal of your Beaumont windows.

contact your local Beaumont retailer for more information

www.dempseydyer.co.uk