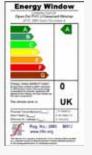

#### Window Energy Ratings

In the same way boilers and fridges are rated according to their thermal efficiency, Window Energy Ratings (WERs) provide a way to compare the thermal performance of a window. You will be pleased to learn the Beaumont window is 'A' rated as standard, meaning you will lower your heating bills and reduce your carbon footprint.