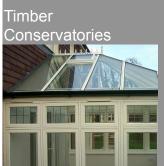

### Conservatories

Combining our window and door range with the addition of our traditional timber roof, our joiners ensure your conservatory is tailored to your individual requirements.

Our timber windows, doors and conservatories are available with a range of extras including ironmongery and ancillary options complete with a bespoke design service.