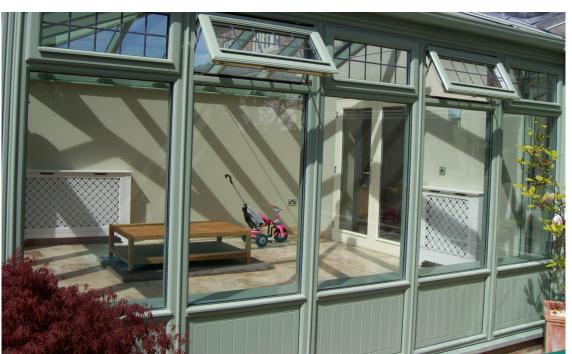

### Conservatories

Combining our window and door range with the addition of our traditional timber roof, our joiners ensure your conservatory is tailored to your individual requirements.

Our timber windows, doors and conservatories are available with a range of extras including ironmongery and ancillary options complete with a bespoke design service.