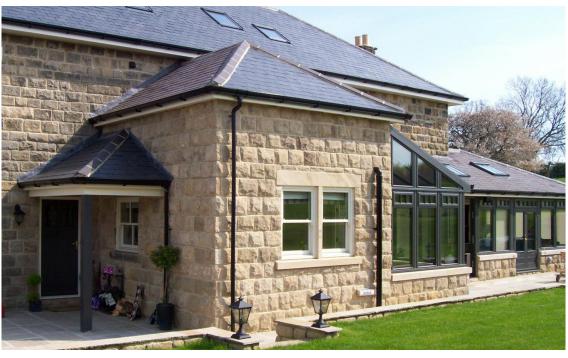

### Conservatories

Combining our window and door range with the addition of our traditional timber roof, our joiners ensure your conservatory is tailored to your individual requirements.

Our timber windows, doors and conservatories are available with a range of extras including ironmongery and ancillary options complete with a bespoke design service.

#### **Windows**

Our comprehensive Dempsey II and Dempsey V Heritage ranges are sure to satisfy your personal requirements. Whether your project requires bespoke design, to replace "like with like" or you simply want to choose from one of the most comprehensive product ranges available, we have the solution for your home.

### **Doors**

Designed with security in mind, our doorsets are manufactured to the PAS 23/24 security standard. Available as residential, french, patio and bi-fold, you will find your requirement in our range.