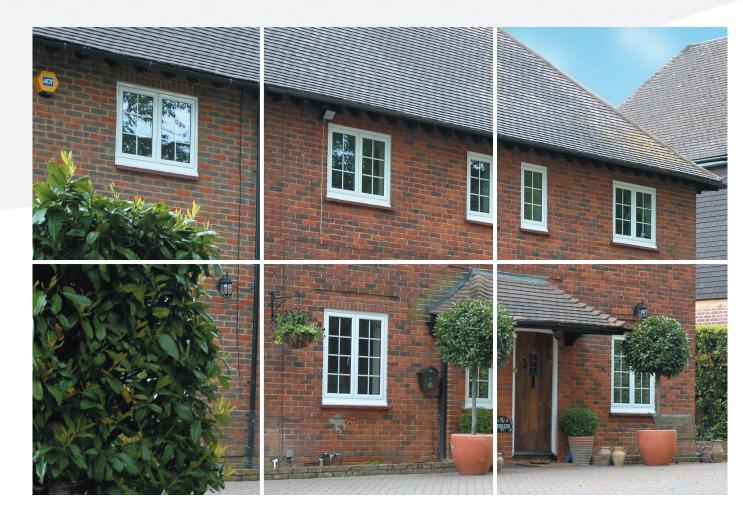

## Advanced Plus **Residential Casement**

Residential Casements are available in a wide range of styles and designs including top, side and bottom hung.

# **Advanced Plus Residential Casement**

Residential Casements are available in a wide range of styles and designs including top, side and bottom hung. Windows can be made to project in or out and to suit a wide variety of applications.

### **Applications**

The residential casement range is flexible and versatile and can be specified for a range of applications including:

- Residential and social housing
- Low, medium and high rise
- Conservation & Heritage Areas
- Listed & Period Buildings
- Conservatory walling