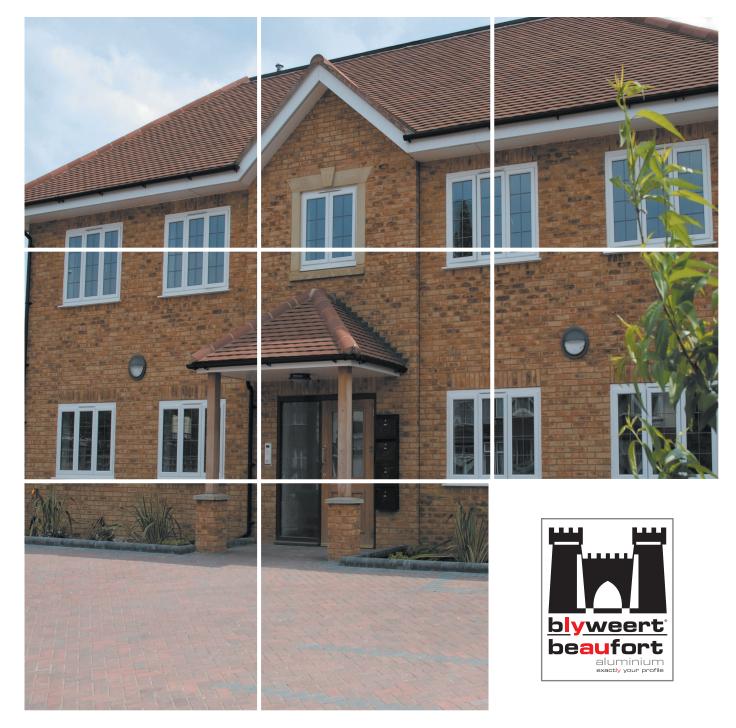

## Advanced Plus **Residential Casement**

Residential Casements are available in a wide range of styles and designs including top, side and bottom hung.

# **Advanced Plus Residential Casement**

Residential Casements are available in a wide range of styles and designs including top, side and bottom hung. Windows can be made to project in or out and to suit a wide variety of applications.

### **Applications**

The residential casement range is flexible and versatile and can be specified for a range of applications including:

- Residential and social housing
- Low, medium and high rise
- Conservation & Heritage Areas
- Listed & Period Buildings
- Conservatory walling