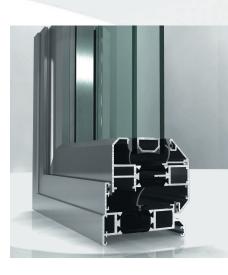

# **Advanced Plus Residential Casement**

Residential Casements are available in a wide range of styles and designs including top, side and bottom hung. Windows can be made to project in or out and to suit a wide variety of applications.

• Flat, chamfered or Ovolo details to achieve traditional or contemporary appearances

• Double beaded option allow for internal glazing without the use of dummy vents

• 58mm or 70mm frame depth to accommodate varying types of applications

• Unique polyamide thermal break design to improve thermal performance

• Integrated deep head profiles for ease of trickle ventilation

Head Detai

Vent / Transom Detail

#### **Options**

- Accommodates 24mm 44mm DGU's for thermal and acoustic performance
- · Double beaded option allow for internal glazing without the use of dummy vents
- · Dedicated fixing straps for ease of installation
- Full range of customisable hardware available
- Available in single and dual colour options including metallic finishes