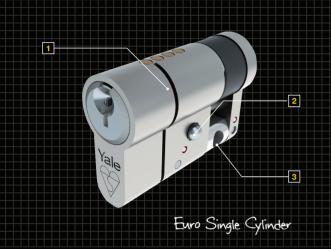

# Selecting your cylinder size make sure you get the right cylinder

The Yale Anti-Snap cylinder is measured from the edge of the cylinder to the centre of the cam and has a specific external and internal side.

- **Step 1:** Remove your cylinder from the door by un-screwing the fixing screw.
- Step 2: Measure each side of the cylinder to the centre of the cam making sure you indicate which is the external side and internal side.
- Step 3: Purchase your new Yale Anti-Snap cylinder.
- Step 4: Due to the security features of the product to fit your new cylinder you will need to take the door handles off the door and place the cylinder in position from the outside of the door.
- Step 5: Secure the cylinder in position with the fixing screw provided and re-fit your door handles.