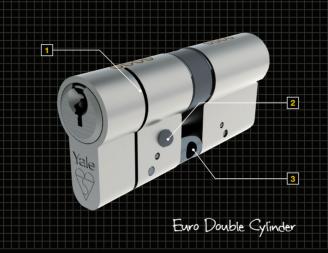

# Selecting your cylinder size make sure you get the right cylinder

The Yale Anti-Snap cylinder is measured from the edge of the cylinder to the centre of the cam and has a specific external and internal side.

- **Step 1:** Remove your cylinder from the door by un-screwing the fixing screw.
- Step 2: Measure each side of the cylinder to the centre of the cam making sure you indicate which is the external side and internal side.
- Step 3: Purchase your new Yale Anti-Snap cylinder.
- Step 4: Due to the security features of the product to fit your new cylinder you will need to take the door handles off the door and place the cylinder in position from the outside of the door.
- Step 5: Secure the cylinder in position with the fixing screw provided and re-fit your door handles.