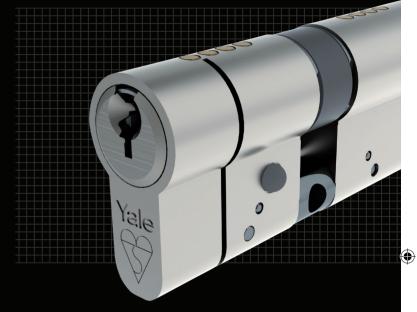

# Yale Anti-Snap Cylinder Introducing our new defence mechanism

# Introducing our new defence mechanism

The Yale Anti-Snap cylinder is our new defence mechanism against the latest form of euro profile cylinder attack.