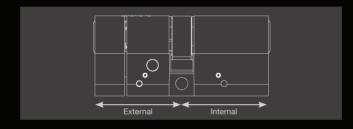

# Selecting your cylinder size make sure you get the right cylinder

The Yale Anti-Snap cylinder is measured from the edge of the cylinder to the centre of the cam and has a specific external and internal side.

- **Step 1:** Remove your cylinder from the door by un-screwing the fixing screw.
- Step 2: Measure each side of the cylinder to the centre of the cam making sure you indicate which is the external side and internal side.
- Step 3: Purchase your new Yale Anti-Snap cylinder.
- Step 4: Due to the security features of the product to fit your new cylinder you will need to take the door handles off the door and place the cylinder in position from the outside of the door.
- Step 5: Secure the cylinder in position with the fixing screw provided and re-fit your door handles.